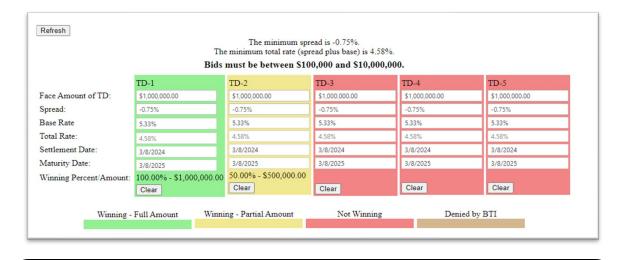

## **Term Deposit Program Auction Instructions**

If any bid(s) were only partially winning, the bid(s) will be outlined in yellow and the percentage and dollar amount winning will also be indicated between the maturity date box and "Clear" button in each bid. In the example above, TD-2 is only partially winning. Of the \$1 million submitted, \$500 thousand (50%) is currently winning.